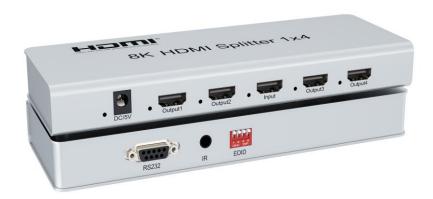

#### Industrial Grade design

AC-HDSP8K-4 4 ports 8K HDMI Splitter

Advance Connex 1 x 4 uncompressed video HDMI Splitter come with a single HDMI source and display to multiple HDMI display devices, support max 8K resolution (7680 x 4320, 60Hz).

### Features:

- HDMI 2.1, HDCP2.2
- Support CEC (output 1)
- Support uncompressed high resolution up to 7680 x 4320, 60Hz
- Max baud rate 40G
- Built-in IR extension function (optional)
- Support EDID management