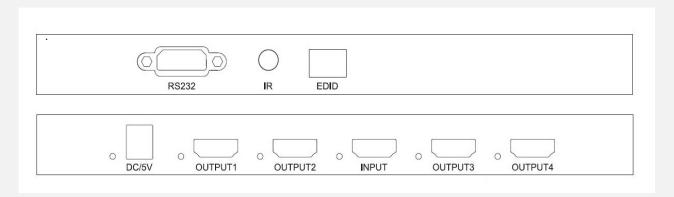

#### **Panel View:**

| Rs232 port     | Firmware upgrade                             |
|----------------|----------------------------------------------|
| IR port        | IR extension interface (HDMI port 2/4 only)  |
| EDID           | EDID management for resolution configuration |
| Output 1/2/3/4 | HDMI display to 1/2/3/4                      |
| Input          | HDMI source                                  |