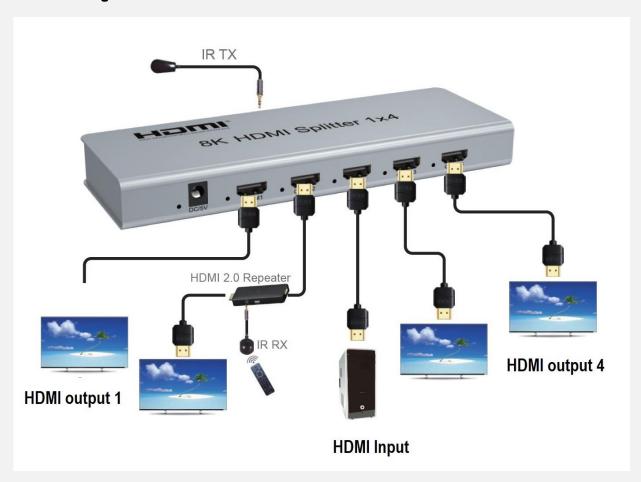

### **Connection Diagram:**

The device come with EDID management function with 8 kinds of EDID mode allowing users to choose according to their preference. In addition, the HDMI splitter built-in IR extension function and work with HDMI 2.0 repeater (optional add on) which has IR-RX to receive the IR command to control/access the input source devices.