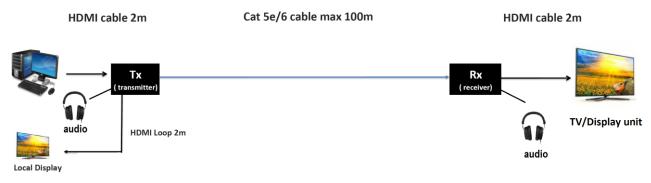

## **Connectivity Diagram:**

\*\* Cat6 cable is recommended for running max 100m for HD1080p & 4K video.