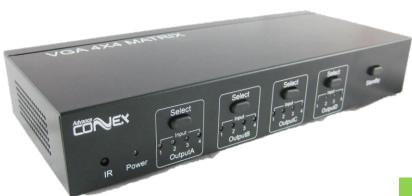

## Industrial Grade design

AC-VM0404 4 x 4 VGA Matrix Switch

Advance Connex VGA Switch Splitter routes high quality VGA video and stereo audio from any of four VGA and audio sources to any of four VGA displays and audio receivers. Four outputs give you the choices of sending audio and video signals up to four displays in any combinations. Any four to any four true matrix switching allows for maximum versatility for integrated systems. It eliminates the need to disconnect and reconnect sources to a display equipped with one input. It works with a wide variety of VGA sources such as computers, security cameras and DVRs.

Every source is accessible at all times by any display by selecting it with an IR remote, front panel buttons or through RS232 port.

## Features::

Allows any VGA display with audio to view any source with audio at any time Allows any source with audio to be displayed on multiple displays with audio at the same time Each display's inputs can be switched with the IR remote control, front panel buttons or through RS232