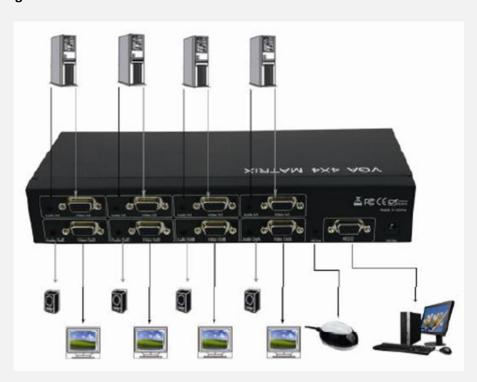

on)     |
| Storage Temperature       | -10℃ to +80℃                         |
| Storage Humidity          | 5% to 90 % RH (no condensation)      |
| Power Requirement         |                                      |
| External Power Supply     | 5V DC@2A                             |
| Power Consumption(max)    | 5W                                   |
| Regulatory Approvals      |                                      |
| Converter Unit            | FCC,CE,UL                            |
| Power Supply              | UL,CE,FCC                            |
| Accessories Adapter       |                                      |
| AC Power Adapter          | US standard, UK standard and so on   |
| User Manual               | English version                      |

## **Connectivity Diagram:**