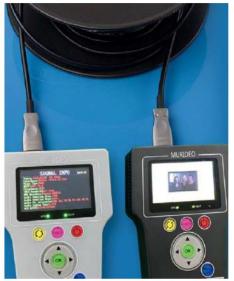

## **Certificate & Test:**

# Test List

460(720x480p@60)-27MHz

720(1280x720p@60)-74.25MHz

1080(1290x1080p@60)-148.5MHz

4K@30(4096x2160p@30)-300MHz

4K@60(4096x2160p@60)-600MHz