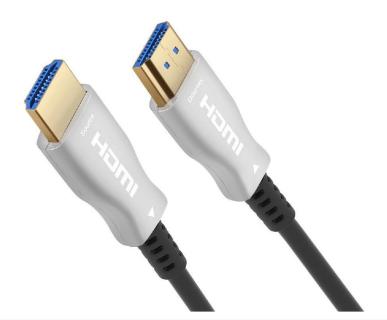

#### Industrial Grade design

AOC-20 Series
4K HDMI Active Optical Cable

Advance Connex professional 4K60 HDMI active optical cable is the most competitive long reach HDMI interconnection solution in the market, the 4K AOC cable compatible HDCP2.2 with maximum data rate 18Gbps, light weight, flexible and durability design.

With our advanced optical engine embedded, the HDMI AOC cable provides full HDMI2.0 signal integrity and it supports up to 100m maximum length, plug and play and no external power is required.