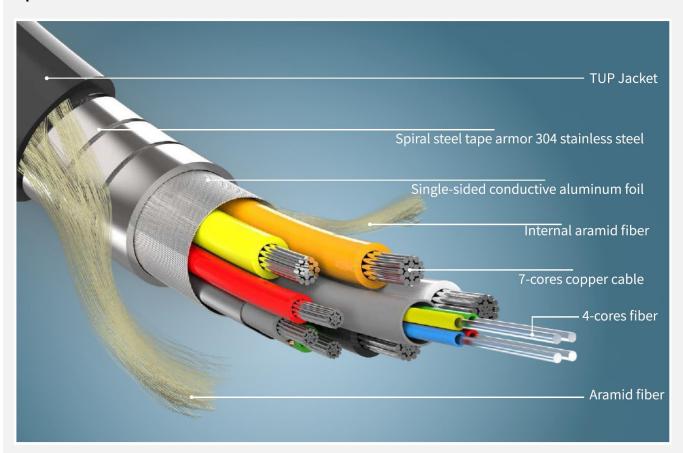

# Optical cable inner view:

### **Specification:**

| HDMI version            | HDMI2.0                                                    |
|-------------------------|------------------------------------------------------------|
| Max resolution & colour | UHD 4K60hz, YUV 4:4:4                                      |
| HDCP version            | HDCP2.2                                                    |
| Video bandwidth         | 18Gbps                                                     |
| Signal supported        | 3D, HDR10, EDID, CEC, DDC, ARC                             |
| Colour                  | Max 12 bits                                                |
| Cable type              | 4 core fibre + 7 core tinned copper (anti-electromagnetic) |
| HDMI connector material | Zinc alloy                                                 |
| Power consumption       | 250mW ultra low power                                      |
| Working temperature     | - 40 to 70C                                                |