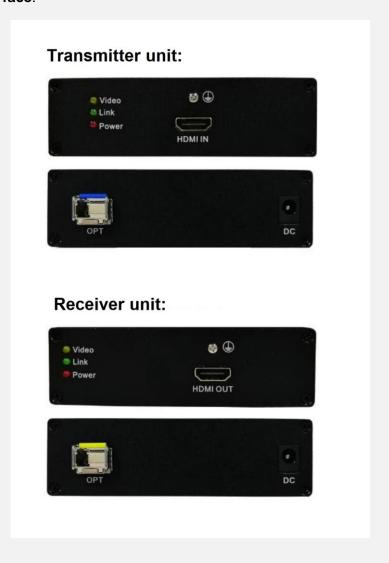

|
|                    | Weight                     | 800g                                                   |
| Power              | Voltage                    | AC input: 100-240V~50-60HZ<br>Output: DC5V/3A          |
|                    | Sender power consumption   | <6W                                                    |
|                    | Receiver power consumption | <6W                                                    |
| Environment        | Working temperature        | -15°C-55°C                                             |
|                    | Storage temperature        | -40-80°C                                               |
|                    | Humidity                   | 0-95% (Non-condensing)                                 |

## Interface: