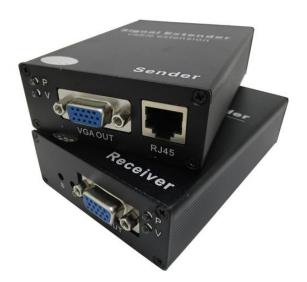

## Industrial Grade design

**Aluminium Housing** 

VGA Loop

AC-300H
300m VGA Audio Extender

Advance Connex AC-300H Video and Audio Extender is one of our independent development products. The newest promoted VGA Extender has high quality of imagine, It may widely apply in the computer, monitor, security, multimedia teaching systems and so on. It promotes the function of anti-thunder and anti-jamming.

## **Product Features:**

- Aluminium casing
- Extend VGA & Audio signal up to 300m
- Single CAT5E/CAT6 cable to extend signal
- Supporting video & audio extending together
- Software free, pure hardware design, support Plug & Play
- Video & audio signals on the receiver are Real-time
- Crisp clear VGA images & strong ability for anti-jamming
- Support cascade operation for increase VGA outputs
- Support MS-DOS, Windows, Linux, Unix, Novell
- Use the high grade CMOS chip, accommodate to wide temperature range
- Air-discharge 15KV, contiguity-discharge 8KV

## **Specifications:**

| Size:                    | 130mm x 100mm x 30mm            |
|--------------------------|---------------------------------|
|                          |                                 |
| Weight:                  | 1KG                             |
| input connector:         | HD15PIN (VGA)                   |
| output connector:        | HD15PIN (VGA)                   |
| local output:            | HD15PIN (VGA)                   |
| bandwidth:               | 300MHz(-3 dB)                   |
|                          | 0-10MHz +0.1dB                  |
|                          | 0-130MHz +6dB to -0.8 dB        |
| input level range:       | 0.5-2.0Vp-p                     |
| input level error:       | less than 3mV                   |
| input impedance:         | 75Ω                             |
| output impedance:        | 75Ω                             |
| echo ullage:             | -30dB@5MHz                      |
| Max DC compensation:     | ±5mV-0                          |
| SNR:                     | 60dB                            |
| Connector standard:      | HDB15,RJ45                      |
| Transmission distance:   | Max 300m over UTP cable         |
| Video standard:          | VGA, SVGA, XGA, SXGA, UXGA, LCD |
| Cable standard:          | cat5e & cat6                    |
| Power adapter:           | DC12V/1A                        |
| operational temperature: | -25°C~+70°C                     |
| deposited temperature:   | -40°C~+80°C                     |
| relative humidity:       | 0~95% (non-condensing)          |
| MTBF:                    | >27000 hours                    |