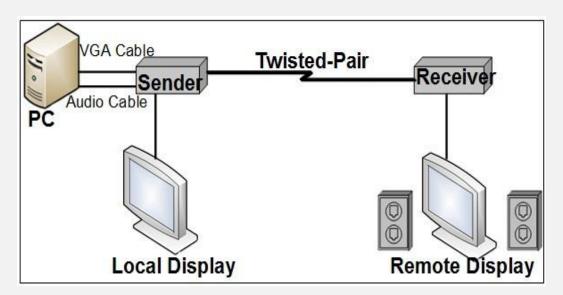

## Industrial Grade design

**Aluminium Housing** 

VGA Loop

AC-300H
300m VGA Audio Extender

Advance Connex AC-300H Video and Audio Extender is one of our independent development products. The newest promoted VGA Extender has high quality of imagine, It may widely apply in the computer, monitor, security, multimedia teaching systems and so on. It promotes the function of anti-thunder and anti-jamming.

## **Product Features:**

- Aluminium casing
- Extend VGA & Audio signal up to 300m
- Single CAT5E/CAT6 cable to extend signal
- Supporting video & audio extending together
- Software free, pure hardware design, support Plug & Play
- Video & audio signals on the receiver are Real-time
- Crisp clear VGA images & strong ability for anti-jamming
- Support cascade operation for increase VGA outputs
- Support MS-DOS, Windows, Linux, Unix, Novell
- Use the high grade CMOS chip, accommodate to wide temperature range
- Air-discharge 15KV, contiguity-discharge 8KV