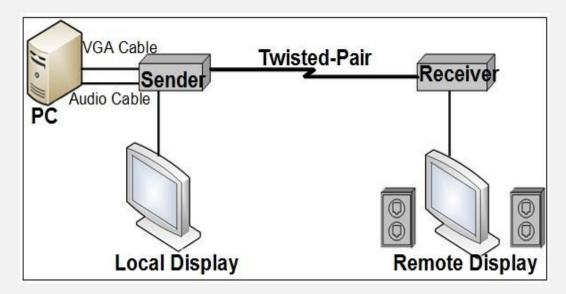

**Aluminium Housing** 

VGA Loop

AC-100H 100m VGA Audio Extender

Advance Connex AC-100H Video and Audio Extender is one of our independent development products. The newest promoted VGA Extender has high quality of imagine, It may widely apply in the computer, monitor, security, multimedia teaching systems and so on. It promotes the function of anti-thunder and anti-jamming.

## **Product Features:**

- Aluminium casing
- Extend VGA & Audio signal up to 100m
- Single CAT5E/CAT6 cable to extend signal
- Supporting video & audio extending together
- Software free, pure hardware design, support Plug & Play
- Video & audio signals on the receiver are Real-time
- Crisp clear VGA images & strong ability for anti-jamming
- Support cascade operation for increase VGA outputs
- Support MS-DOS, Windows, Linux, Unix, Novell
- Use the high grade CMOS chip, accommodate to wide temperature range
- Air-discharge 15KV, contiguity-discharge 8KV