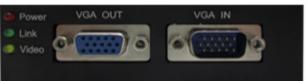

## Industrial Grade design



**AUKVM-100HDU** 100m VGA KVM Extender

Advance Connex AUKVM-100HDU USB VGA KVM extender features with high quality of imagine, remote keyboard and mouse action without time delay. It widely apply in the computer, monitoring, security, multimedia teaching systems and so on. It could extend keyboard, mouse and video ports on computer up to 100m over UTP cable.

## **Features and Benefits:**

- High resolution supported 1920x1440
- Max distance over cat5e or cat6 cable, 100m
- Supports USB port keyboard and mouse & VGA port for monitor
- VGA port loop supported (local monitor)
- Feature with video anti-jamming & anti-lightning
- Aluminium housing
- Plug and play designed



## Interface view:





Front of sender







Front of receiver

Rear of receiver

## Specifications:

| opoomounon               |                                                      |
|--------------------------|------------------------------------------------------|
| Size:                    | 110mm x 110mm x 30mm                                 |
| Weight:                  | 0.55 kg                                              |
| Video resolution         | Max 1920x1440                                        |
| Input connector:         | HD15PIN (VGA)                                        |
| Output connector:        | HD15PIN (VGA)                                        |
| Local output:            | HD15PIN (VGA)                                        |
| Bandwidth:               | 300MHz (-3 dB)