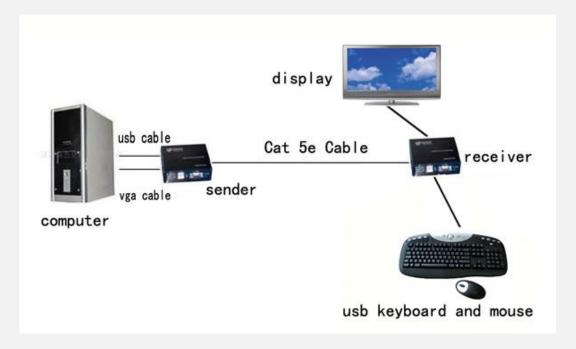

## Industrial Grade design

**AUKVM-100HDU** 100m VGA KVM Extender

Advance Connex AUKVM-100HDU USB VGA KVM extender features with high quality of imagine, remote keyboard and mouse action without time delay. It widely apply in the computer, monitoring, security, multimedia teaching systems and so on. It could extend keyboard, mouse and video ports on computer up to 100m over UTP cable.

## **Features and Benefits:**

- High resolution supported 1920x1440
- Max distance over cat5e or cat6 cable, 100m
- Supports USB port keyboard and mouse & VGA port for monitor
- VGA port loop supported (local monitor)
- Feature with video anti-jamming & anti-lightning
- Aluminium housing
- Plug and play designed