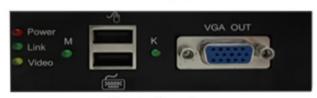

## Industrial Grade design



**AUKVM-100HDU** 100m VGA KVM Extender

Advance Connex AUKVM-100HDU USB VGA KVM extender features with high quality of imagine, remote keyboard and mouse action without time delay. It widely apply in the computer, monitoring, security, multimedia teaching systems and so on. It could extend keyboard, mouse and video ports on computer up to 100m over UTP cable.

## **Features and Benefits:**

- High resolution supported 1920x1440
- Max distance over cat5e or cat6 cable, 100m
- Supports USB port keyboard and mouse & VGA port for monitor
- VGA port loop supported (local monitor)
- Feature with video anti-jamming & anti-lightning
- Aluminium housing
- Plug and play designed



## Interface view:





Front of sender







Front of receiver

Rear of receiver

## Specifications:

| opoomounon               |                                                      |
|--------------------------|------------------------------------------------------|
| Size:                    | 110mm x 110mm x 30mm                                 |
| Weight:                  | 0.55 kg                                              |
| Video resolution         | Max 1920x1440                                        |
| Input connector:         | HD15PIN (VGA)                                        |
| Output connector:        | HD15PIN (VGA)                                        |
| Local output:            | HD15PIN (VGA)                                        |
| Bandwidth:               | 300MHz (-3 dB)