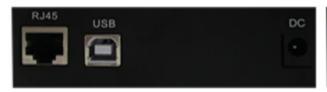

## Industrial Grade design



**AUKVM-100HDU** 100m VGA KVM Extender

Advance Connex AUKVM-100HDU USB VGA KVM extender features with high quality of imagine, remote keyboard and mouse action without time delay. It widely apply in the computer, monitoring, security, multimedia teaching systems and so on. It could extend keyboard, mouse and video ports on computer up to 100m over UTP cable.

## **Features and Benefits:**

- High resolution supported 1920x1440
- Max distance over cat5e or cat6 cable, 100m
- Supports USB port keyboard and mouse & VGA port for monitor
- VGA port loop supported (local monitor)
- Feature with video anti-jamming & anti-lightning
- Aluminium housing
- Plug and play designed



## Interface view:





Front of sender







Front of receiver

Rear of receiver

## Specifications:

| opoomounon               |                                                      |
|--------------------------|------------------------------------------------------|
| Size:                    | 110mm x 110mm x 30mm                                 |
| Weight:                  | 0.55 kg                                              |
| Video resolution         | Max 1920x1440                                        |
| Input connector:         | HD15PIN (VGA)                                        |
| Output connector:        | HD15PIN (VGA)                                        |
| Local output:            | HD15PIN (VGA)                                        |
| Bandwidth:               | 300MHz (-3 dB)