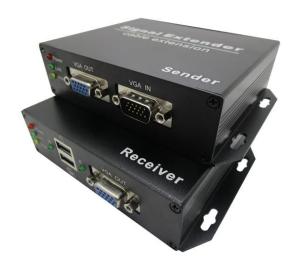

## Industrial Grade design

**AUKVM-100HDU** 100m VGA KVM Extender

Advance Connex AUKVM-100HDU USB VGA KVM extender features with high quality of imagine, remote keyboard and mouse action without time delay. It widely apply in the computer, monitoring, security, multimedia teaching systems and so on. It could extend keyboard, mouse and video ports on computer up to 100m over UTP cable.

## Interface view:

Front of sender

Front of receiver

Rear of receiver