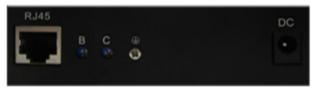

## Industrial Grade design



**AUKVM-100HDU** 100m VGA KVM Extender

Advance Connex AUKVM-100HDU USB VGA KVM extender features with high quality of imagine, remote keyboard and mouse action without time delay. It widely apply in the computer, monitoring, security, multimedia teaching systems and so on. It could extend keyboard, mouse and video ports on computer up to 100m over UTP cable.

## **Features and Benefits:**

- High resolution supported 1920x1440
- Max distance over cat5e or cat6 cable, 100m
- Supports USB port keyboard and mouse & VGA port for monitor
- VGA port loop supported (local monitor)
- Feature with video anti-jamming & anti-lightning
- Aluminium housing
- Plug and play designed



## Interface view:





Front of sender







Front of receiver

Rear of receiver

## Specifications:

| opoomounon               |                                                      |
|--------------------------|------------------------------------------------------|
| Size:                    | 110mm x 110mm x 30mm                                 |
| Weight:                  | 0.55 kg                                              |
| Video resolution         | Max 1920x1440                                        |
| Input connector:         | HD15PIN (VGA)                                        |
| Output connector:        | HD15PIN (VGA)                                        |
| Local output:            | HD15PIN (VGA)                                        |
| Bandwidth:               | 300MHz (-3 dB)